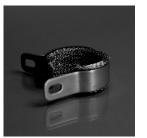

Our Mesh-Jointing Technology is a revolutionary advancement developed in response to the growing demand for complete assemblies. By employing various joining methods, we can seamlessly connect our knitted wire mesh to a wide range of components such as metal plates, gaskets, seals, washers, reinforced rubber, and fabrics. This allows us to offer complete assemblies and sub-assemblies tailored to customers in industries such as automotive and hydrogen production.

We offer a range of joining methods tailored to your specific needs, with welding and sewing being the most popular options.

Our team is dedicated to working closely with customers to determine the best joining method for your specific application, ensuring optimal results every time.

#### Versatile Applications:

Our technology can weld a range of materials together, including nickel on nickel and nickel on coated metals.