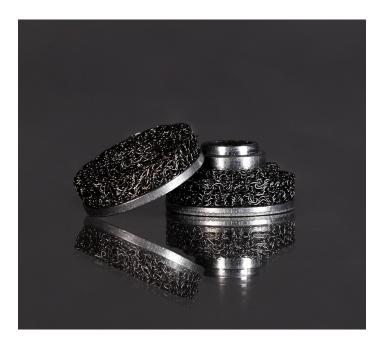

# Revolutionise Your Assemblies With Our Advanced **Mesh-Jointing Technology**

As a leading manufacturer of high-quality knitted wire mesh for various industries, KnitMesh Technologies is proud to unveil our latest innovation – Mesh-Jointing Technology.

Our Mesh-Jointing Technology is a revolutionary advancement developed in response to the growing demand for complete assemblies. By employing various joining methods, we can seamlessly connect our knitted wire mesh to a wide range of components such as metal plates, gaskets, seals, washers, reinforced rubber, and fabrics. This allows us to offer complete assemblies and sub-assemblies tailored to customers in industries such as automotive and hydrogen production.

We offer a range of joining methods tailored to your specific needs, with welding and sewing being the most popular options.

Our team is dedicated to working closely with customers to determine the best joining method for your specific application, ensuring optimal results every time.