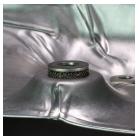

Our Mesh-Jointing Technology is a revolutionary advancement developed in response to the growing demand for complete assemblies. By employing various joining methods, we can seamlessly connect our knitted wire mesh to a wide range of components such as metal plates, gaskets, seals, washers, reinforced rubber, and fabrics. This allows us to offer complete assemblies and sub-assemblies tailored to customers in industries such as automotive and hydrogen production.

We offer a range of joining methods tailored to your specific needs, with welding and sewing being the most popular options.

Our team is dedicated to working closely with customers to determine the best joining method for your specific application, ensuring optimal results every time.