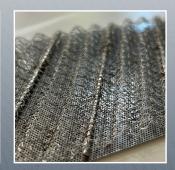

Our Mesh-Jointing Technology is a revolutionary advancement developed in response to the growing demand for complete assemblies. By employing various joining methods, we can seamlessly connect our knitted wire mesh to a wide range of components such as metal plates, gaskets, seals, washers, reinforced rubber, and fabrics. This allows us to offer complete assemblies and sub-assemblies tailored to customers in industries such as automotive and hydrogen production.

We offer a range of joining methods tailored to your specific needs, with welding and sewing being the most popular options.

Our team is dedicated to working closely with customers to determine the best joining method for your specific application, ensuring optimal results every time.